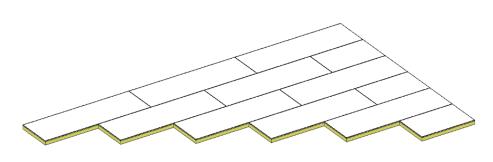

Floating floor panel is easy and quick to install directly on the steel deck. The floor insulates the hull vibrations efficiently in accommodation areas. Carpets can be glued directly to the floor and fixing of furniture is easily done.

The floating floor panels are made of 1,5 mm galvanized steel sheets. The rigid glass wool slab has excellent sound absorption and insulation properties. The panel systems are supplied with a full range of fixing and edging profiles.